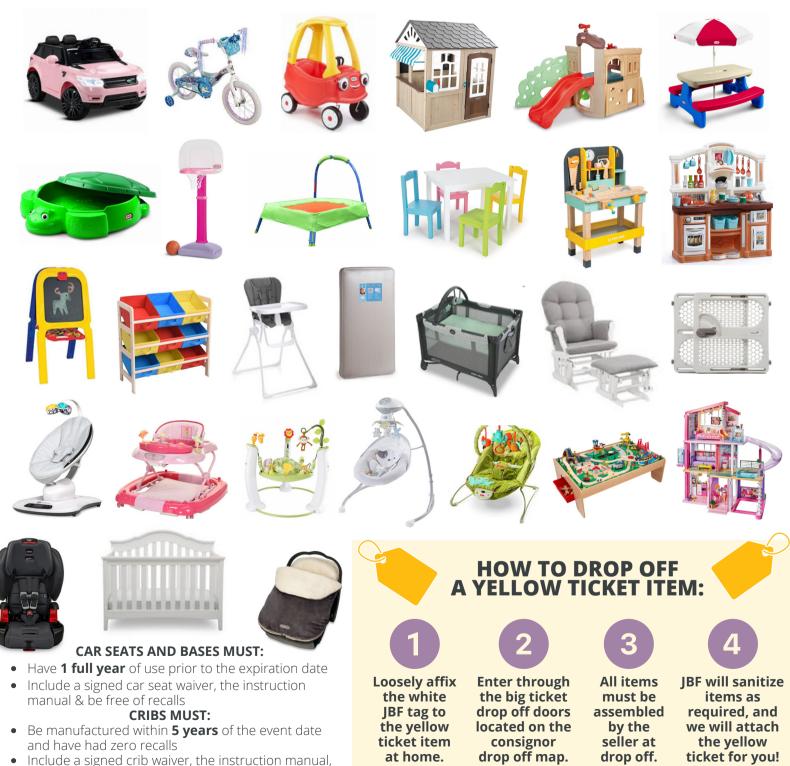

## WHAT GETS A YELLOW TAG

## These items are a "YES!" at any of our sales (and they usually sell well)

Safety First: All items must meet safety standards. Please check for recalls and be sure all safety straps are included.
Train Tables: We will accept train tables at both spring and fall sales, but the seller <u>CANNOT</u> mark them for donation and <u>MUST</u> pick them up if they do not sell. The charities we work with do not accept them.