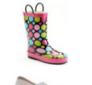

Lightweight Pajamas, Cotton Footie Pls under 24mo, Short/Long Sleeve Shirt and Pant Sets

Flip Flops, Sandals, Swim Shoes, Dress & Casual Shoes, Rain Boots, Slippers, Crocs, Dance Shoes and Cleats for Children & Teens up to Women's size 8 & Men's size 10

Long-sleeve Shirts, 3/4 Sleeve Shirts, Onesies, Long-sleeve Dresses, Sweaters, Sweatshirts, Short Sleeve Sweater Dresses, Sweater Vests

- Leggings, Sweatpants, Jeans, Dress Slacks, Winter Skirts (Corduroy)
- Fleece & Cotton Footy Pajamas/Sleepers, Wearable Blankets / Sleepsacks, Short / Long Sleeve Shirt & Pant Sets
- Dress & Casual Shoes, Sneakers, Rain Boots, Hiking Boots, Snow Boots, Slippers, Lined Crocs, Dance Shoes & Cleats for Children & Teens up to Women's size 8 & Men's size 10