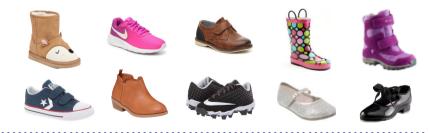

Leggings, Sweatpants, Jeans, Dress Slacks, Winter Skirts (Corduroy)

Fleece & Cotton Footy Pajamas/Sleepers, Wearable Blankets / Sleepsacks, Short / Long Sleeve Shirt & Pant Sets

Dress & Casual Shoes, Sneakers, Rain Boots, Hiking Boots, Snow Boots, Slippers, Lined Crocs, Dance Shoes & Cleats up to Size Youth 5.5

Shoes need to be clean and free of dirt/stains/tears.