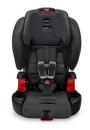

# WHAT GETS A YELLOW TAG

#### **CAR SEATS AND BASES MUST:**

- Have 1 full year of use prior to the expiration date
- Include a signed car seat waiver, the instruction manual & be free of recalls