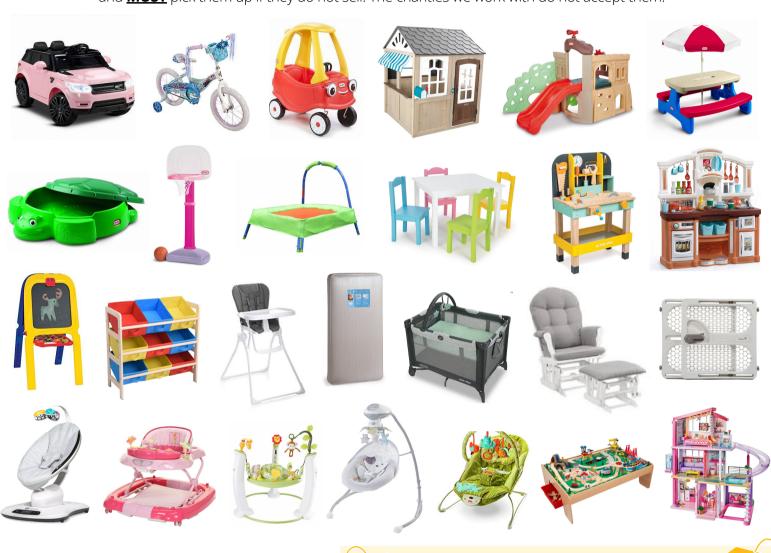

# WHAT GETS A YELLOW TAG

#### These items are a "YES!" at any of our sales (and they usually sell well)

**Safety First:** All items must meet safety standards. Please check for recalls and be sure all safety straps are included. **Train Tables:** We will accept train tables at both spring and fall sales, but the seller **CANNOT** mark them for donation and **MUST** pick them up if they do not sell. The charities we work with do not accept them.