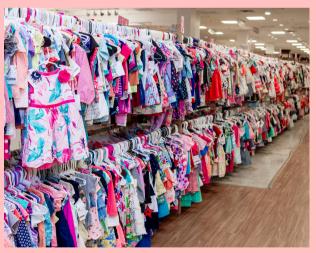

### WHAT TO SELL CLOTHING

### PLEASE BRING YOUR BEST HANGING CLOTHING ITEMS (girls & boys infant to size 16 youth)

Limit 25 maternity tags (XS to XXL)
Limit 25 tags for accessories. (1 tag = 1 item).
All clothing must be HUNG on hangers.

\*\*Please note: We do not accept "play clothing" - for example, clothing with stains, rips, smoke or other odors, pet hair, or anything that is overly worn/pilling.

Short Sleeved Items: Onesies, T-shirts, Dresses, Rompers and Tank Tops, Sweater Vests, 3/4 Length Sleeves