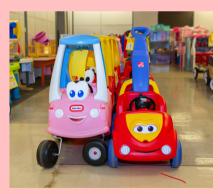

# WHAT GETS A YELLOW TAG

#### These items are a "YES!" at any of our sales (and they usually sell well)

**Safety First:** All items must meet safety standards. Please check for recalls and be sure all safety straps are included. **Train Tables:** We will accept train tables at both spring and fall sales, but the seller **CANNOT** mark them for donation and **MUST** pick them up if they do not sell. The charities we work with do not accept them.